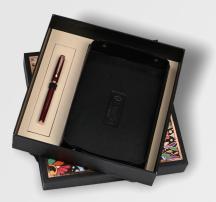

#### Putting Together An Intellio Gift Set

Each gift communicates a message of its own. It is a representation of your taste and the value the person receiving it holds for you. At Intellio we help you communicate this in a sophisticated and impressive way. Intellio Gift Sets can be put together individually with vegan leather accessories or fountain pen friendly notebooks. Choose a writing instrument from a collection of your liking ranging from Rhein, Renaissance, Insignia, Jewel, FDR or Mystique. We offer various personalisation options to truly make it a unique gift and leave an everlasting impression. Perfect for strengthening business relationships, as tokens of appreciation or as incentives.

## PREMIUM ITALIAN LEATHERETTE NOTEBOOK

Our gift set notebooks are made of premium Italian leatherette. This impressive notebook offers the highest levels of writing comfort with its ivory shade fountain pen friendly paper. The softcover notebooks feature 192 pages and a thread bookmark.

## STYLISH GIFT PACKAGING BOX

Stylishly packaged writing instruments make high-quality, sophisticated gifts. The gift set features luxury box packaging made using specially produced paper for Intellio, giving a soft refined sensation with every touch.

Size: 9.75x9.75x2.5 inches

**Floral Gift Box Options** 