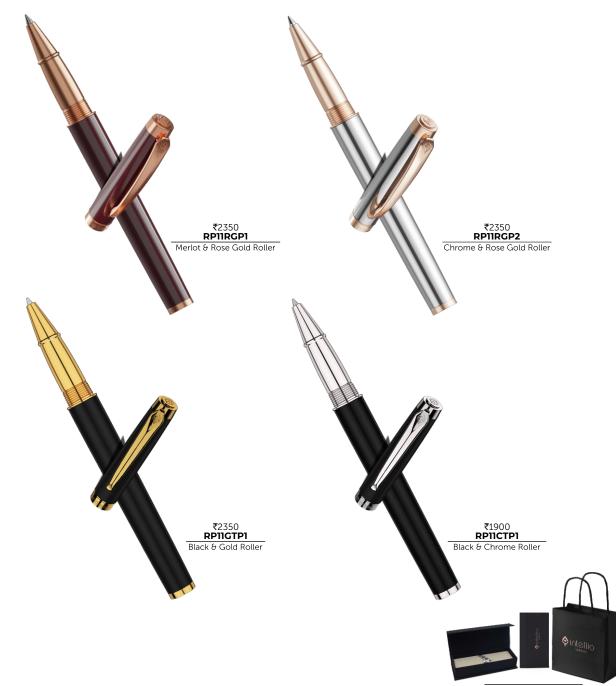

#### Putting Together An Intellio Gift Set

Each gift communicates a message of its own. It is a representation of your taste and the value the person receiving it holds for you. At Intellio we help you communicate this in a sophisticated and impressive way. Intellio Gift Sets can be put together individually with vegan leather accessories or fountain pen friendly notebooks. Choose a writing instrument from a collection of your liking ranging from Rhein, Renaissance, Insignia, Jewel, FDR or Mystique. We offer various personalisation options to truly make it a unique gift and leave an everlasting impression. Perfect for strengthening business relationships, as tokens of appreciation or as incentives.