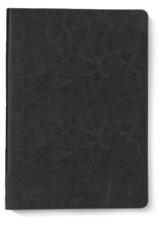

## PREMIUM ITALIAN LEATHERETTE NOTEBOOK

Our gift set notebooks are made of premium Italian leatherette. This impressive notebook offers the highest levels of writing comfort with its ivory shade fountain pen friendly paper. The softcover notebooks feature 192 pages and a thread bookmark.

A5 | 192 Pages | Unruled

Choose from a wide range of refinement options Refer to page no: 29