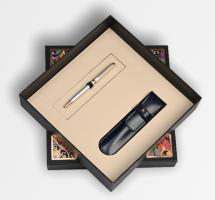

#### Putting Together An Intellio Gift Set

Each gift communicates a message of its own. It is a representation of your taste and the value the person receiving it holds for you. At Intellio we help you communicate this in a sophisticated and impressive way. Intellio Gift Sets can be put together individually with vegan leather accessories or fountain pen friendly notebooks. Choose a writing instrument from a collection of your liking ranging from Rhein, Renaissance, Insignia, Jewel, FDR or Mystique. We offer various personalisation options to truly make it a unique gift and leave an everlasting impression. Perfect for strengthening business relationships, as tokens of appreciation or as incentives.

## VEGAN LEATHER PEN SLEEVE

A testament to exquisite craftsmanship and the perfect companion for your premium writing instrument. Meticulously crafted with attention to detail, this pen sleeve showcases exceptional artistry and precision. Every stitch and contour is expertly executed, creating a sleeve that exudes elegance and sophistication. Designed specifically to house your precious writing instrument, this pen sleeve offers a snug and secure fit, keeping your pen safe from scratches and damage. The soft interior lining provides an additional layer of protection, ensuring the utmost care for your pen while in transit or when not in use.

## STYLISH GIFT PACKAGING BOX

Stylishly packaged writing instruments make high-quality, sophisticated gifts. The gift set features luxury box packaging made using specially produced paper for Intellio, giving a soft refined sensation with every touch.

Size: 9.75x9.75x2.5 inches

**Floral Gift Box Options** 