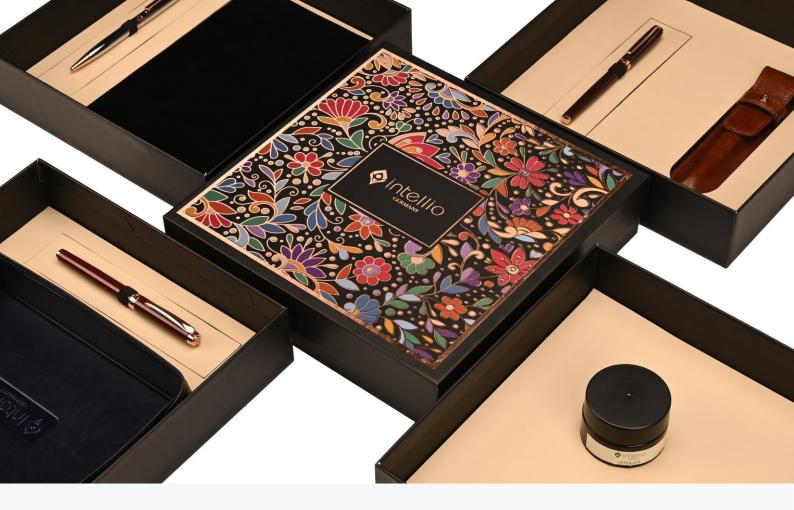

## **Floral Gift Box**

A harmonious blend of elegance, sophistication, and durability. This stunning piece is a celebration of artistic finesse and meticulous craftsmanship, designed to leave an indelible impression on both personal and professional recipients. The first thing that strikes you about this gift box is its captivating floral pattern. Each design element dances in a symphony of aesthetics, beautifully accentuated by an exquisite layer of rose gold foiling. The lavish detailing is not just visually stunning, but also a testament to the intricate artistry and painstaking attention to detail that goes into every box.

Don't miss out on the opportunity to elevate your gifting experience with our Designer Festival Gift Box. It's more than just a box; it's a statement of style, luxury, and exclusivity. Perfect for every occasion, this gift box is not just a container, but a keepsake, a memento to be treasured forever.

Size: 9.75x9.75x2.5 inches

**Floral Gift Box Options** 