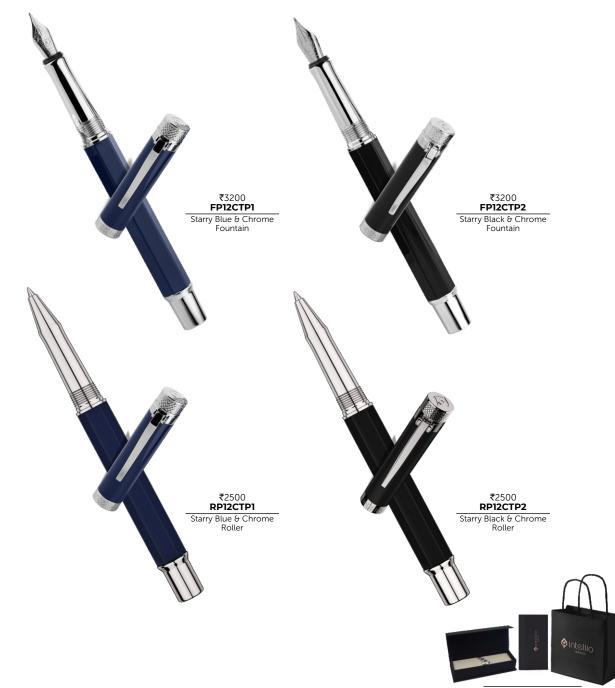

#### Putting Together An Intellio Gift Set

Each gift communicates a message of its own. It is a representation of your taste and the value the person receiving it holds for you. At Intellio we help you communicate this in a sophisticated and impressive way. Intellio Gift Sets can be put together individually with vegan leather accessories or fountain pen friendly notebooks. Choose a writing instrument from a collection of your liking ranging from Rhein, Renaissance, Insignia, Jewel, FDR or Mystique. We offer various personalisation options to truly make it a unique gift and leave an everlasting impression. Perfect for strengthening business relationships, as tokens of appreciation or as incentives.