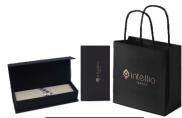

## STYLISH GIFT PACKAGING BOX

Stylishly packaged writing instruments make high-quality, sophisticated gifts. The gift set features luxury box packaging made using specially produced paper for Intellio, giving a soft refined sensation with every touch.

Size: 9.75x9.75x2.5 inches

**Floral Gift Box Options** 