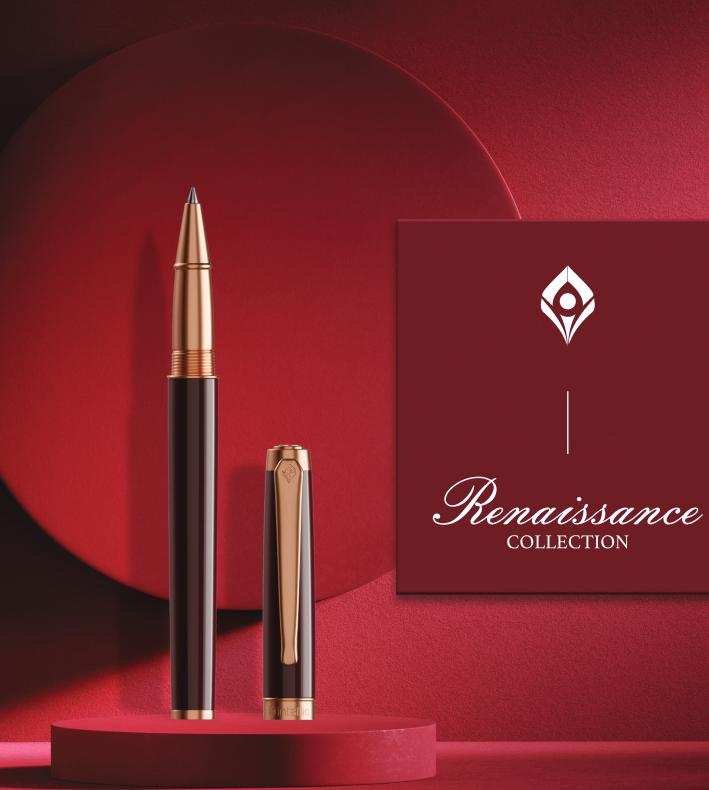

t, and Emerald Green's tranquil richness - invigorates your words with vibrant personality. Each hue meticulously crafted, flows smoothly onto the page, leaving a lustrous sheen that catches the light. The subtle scent of our inks, adds a delightful sensory layer to your writing experience. With Intellio, transform your words into vivid, tangible expressions of your thoughts and feelings.

Intellio fountain pen ink comes in small chique bottles of 30 ml ink.



## STYLISH GIFT PACKAGING BOX

Stylishly packaged writing instruments make high-quality, sophisticated gifts. The gift set features luxury box packaging made using specially produced paper for Intellio, giving a soft refined sensation with every touch.

Size: 9.75x9.75x2.5 inches





**Floral Gift Box Options** 







## Rhein







**Floral Gift Box Options** 















## Renaissance



# insignia





**Floral Gift Box Options** 

















**Floral Gift Box Options** 







## Jewel







**Floral Gift Box Options** 











## Mystique



**Floral Gift Box Options** 





## Mystique



## Mystique



## PEN & LEATHER ACCESSORIES CUSTOMIZATION



#### PEN ENGRAVING

- The top barrel of most pens can individually be engraved with company logos or initials.
- The engraving can only be done in golden brass colour.
- Fonts and images will be confirmed via our agent
- MOQ 10 Pcs

#### BLIND AND FOIL EMBOSSING

- Deep embossing of a motif, tactile
- Discreet: blind and/or tone-on-tone embossing
- Strong contrast: colour foil embossing
- MOQ 10 Pcs



## NOTEBOOK CUSTOMIZATION



#### BLIND AND FOIL