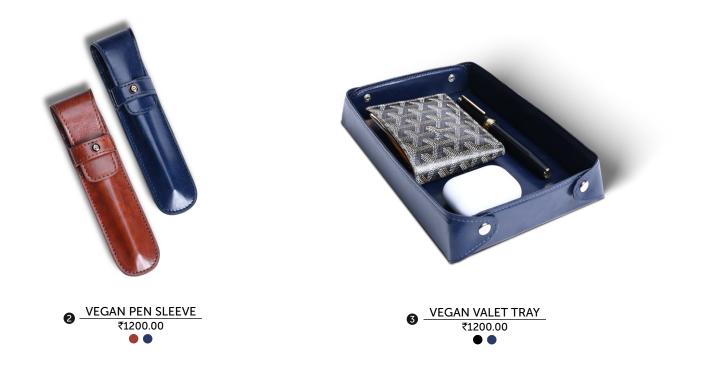

## VEGAN LEATHER PEN SLEEVE

A testament to exquisite craftsmanship and the perfect companion for your premium writing instrument. Meticulously crafted with attention to detail, this pen sleeve showcases exceptional artistry and precision. Every stitch and contour is expertly executed, creating a sleeve that exudes elegance and sophistication. Designed specifically to house your precious writing instrument, this pen sleeve offers a snug and secure fit, keeping your pen safe from scratches and damage. The soft interior lining provides an additional layer of protection, ensuring the utmost care for your pen while in transit or when not in use.

#### VEGAN LEATHER VALET TRAY

A beautifully crafted and versatile accessory that effortlessly combines style and functionality. Handcrafted with meticulous attention to detail, this valet tray showcases exquisite craftsmanship that will elevate any space it resides in. The attention to detail is evident in its sleek design, smooth edges, and sturdy construction, ensuring durability and longevity. The valet tray provides a convenient solution for organizing your everyday essentials. From your favourite writing instrument to keys and wallets to watches and other essentials, keeping your belongings neat and within reach.