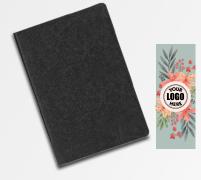

## CUSTOMISED BELLY BAND

- High brilliance of colour via printing methods
- Double-sided possible
- Often in combination with discreet promotional print on inside cover
- MOQ 250 Pcs

## 🖶 CARD INSERT

- Long-lasting effect, as card insert is often used as a bookmark
- Ideal for items that should have less of a promotional feel
- High colour brilliance thanks to offset printing
- Double-sided possible
- MOQ 250 Pcs