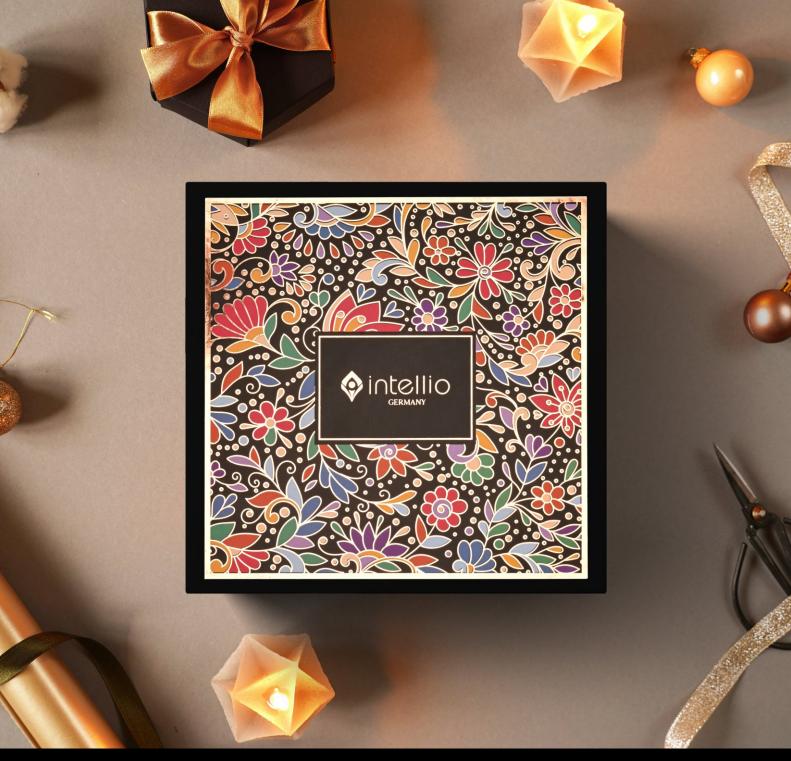

## **Floral Gift Box**

A harmonious blend of elegance, sophistication, and durability. This stunning piece is a celebration of artistic finesse and meticulous craftsmanship, designed to leave an indelible impression on both personal and professional recipients. The first thing that strikes you about this gift box is its captivating floral pattern. Each design element dances in a symphony of aesthetics, beautifully accentuated by an exquisite layer of rose gold foiling. The lavish detailing is not just visually stunning, but also a testament to the intricate artistry and painstaking attention to detail that goes into every box.

Don't miss out on the opportunity to elevate your gifting experience with our Designer Festival Gift Box. It's more than just a box; it's a statement of style, luxury, and exclusivity. Perfect for every occasion, this gift box is not just a container, but a keepsake, a memento to be treasured forever.

Size: 9.75x9.75x2.5 inches

**Floral Gift Box Options** 