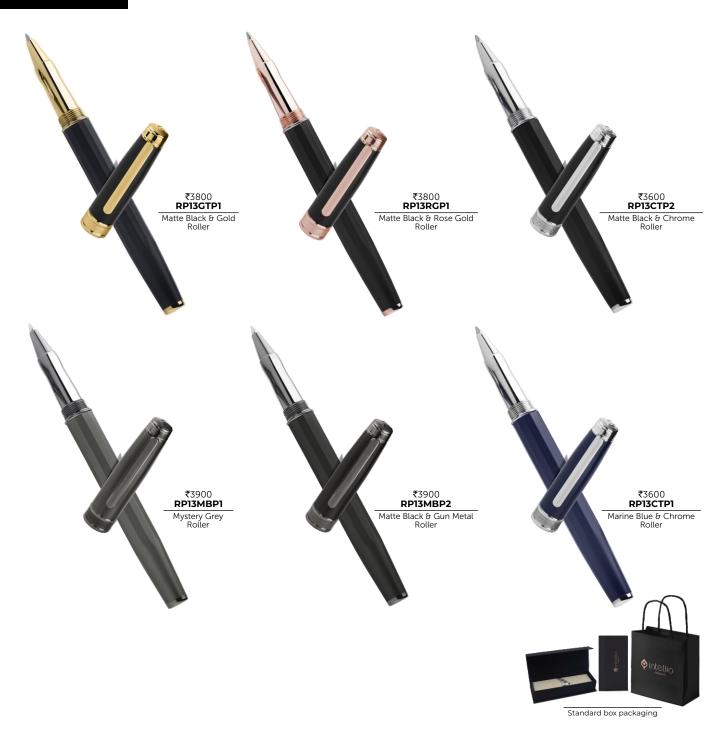

#### Putting Together An Intellio Gift Set

Each gift communicates a message of its own. It is a representation of your taste and the value the person receiving it holds for you. At Intellio we help you communicate this in a sophisticated and impressive way. Intellio Gift Sets can be put together individually with vegan leather accessories or fountain pen friendly notebooks. Choose a writing instrument from a collection of your liking ranging from Rhein, Renaissance, Insignia, Jewel, FDR or Mystique. We offer various personalisation options to truly make it a unique gift and leave an everlasting impression. Perfect for strengthening business relationships, as tokens of appreciation or as incentives.