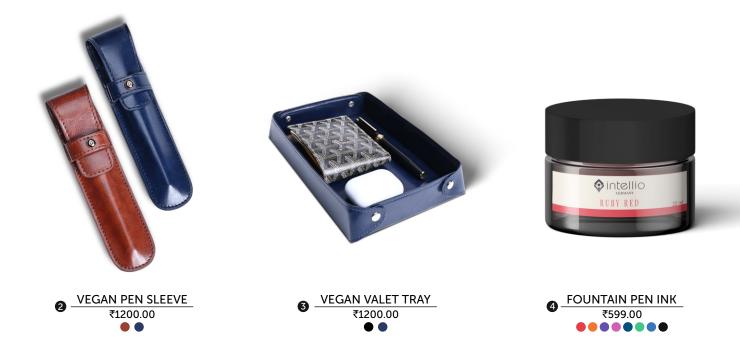

## VEGAN LEATHER PEN SLEEVE

A testament to exquisite craftsmanship and the perfect companion for your premium writing instrument. Meticulously crafted with attention to detail, this pen sleeve showcases exceptional artistry and precision. Every stitch and contour is expertly executed, creating a sleeve that exudes elegance and sophistication. Designed specifically to house your precious writing instrument, this pen sleeve offers a snug and secure fit, keeping your pen safe from scratches and damage. The soft interior lining provides an additional layer of protection, ensuring the utmost care for your pen while in transit or when not in use.

#### VEGAN LEATHER VALET TRAY

A beautifully crafted and versatile accessory that effortlessly combines style and functionality. Handcrafted with meticulous attention to detail, this valet tray showcases exquisite craftsmanship that will elevate any space it resides in. The attention to detail is evident in its sleek design, smooth edges, and sturdy construction, ensuring durability and longevity. The valet tray provides a convenient solution for organizing your everyday essentials. From your favourite writing instrument to keys and wallets to watches and other essentials, keeping your belongings neat and within reach.

## FOUNTAIN PEN INK BOTTLE

Intellio's fountain pen ink line is a symphony of eight vibrant shades. Our inks are an exploration of color and emotion from Ruby Red's fiery passion, Onyx Black's profound depth, Lapis Lazuli Blue and Royal Blue Sapphire's serene elegance, Summer Violet and Purple Haze's ethereal charm, Candy Orange's spirited zest, and Emerald Green's tranquil richness - invigorates your words with vibrant personality. Each hue meticulously crafted, flows smoothly onto the page, leaving a lustrous sheen that catches the light. The subtle scent of our inks, adds a delightful sensory layer to your writing experience. With Intellio, transform your words into vivid, tangible expressions of your thoughts and feelings.