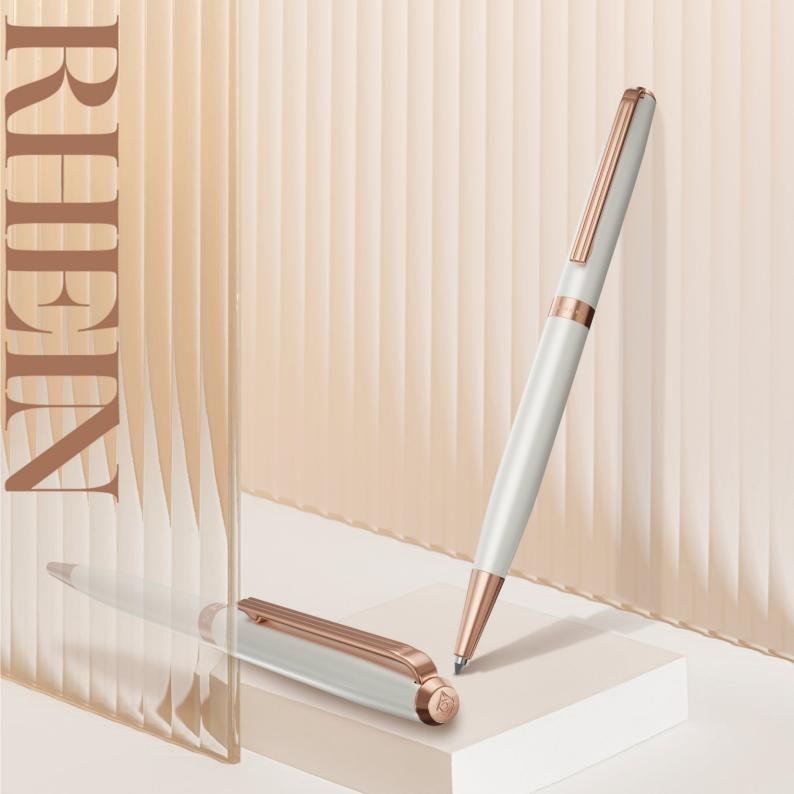

e Haze's ethereal charm, Candy Orange's spirited zest, and Emerald Green's tranquil richness - invigorates your words with vibrant personality. Each hue meticulously crafted, flows smoothly onto the page, leaving a lustrous sheen that catches the light. The subtle scent of our inks, adds a delightful sensory layer to your writing experience. With Intellio, transform your words into vivid, tangible expressions of your thoughts and feelings.

Intellio fountain pen ink comes in small chique bottles of 30 ml ink.



## STYLISH GIFT PACKAGING BOX

Stylishly packaged writing instruments make high-quality, sophisticated gifts. The gift set features luxury box packaging made using specially produced paper for Intellio, giving a soft refined sensation with every touch.

Size: 9.75x9.75x2.5 inches





**Floral Gift Box Options** 







## Rhein







**Floral Gift Box Options** 















## Renaissance



# insignia





**Floral Gift Box Options** 

















**Floral Gift Box Options** 







## Jewel







**Floral Gift Box Options** 











## Mystique



**Floral Gift Box Options** 





## Mystique



## Mystique



## PEN & LEATHER ACCESSORIES CUSTOMIZATION



#### PEN ENGRAVING

- The top barrel of most pens can individually be engraved with company logos or initials.
- The engraving can only be done in golden brass colour.
- Fonts and images will be confirmed via our agent
- MOQ 10 Pcs

#### BLIND AND FOIL EMBOSSING

- Deep embossing of a motif, tactile
- Discreet: blind and/or tone-on-tone embossing
- Strong contrast: colour foil embossing
- MOQ 10 Pcs