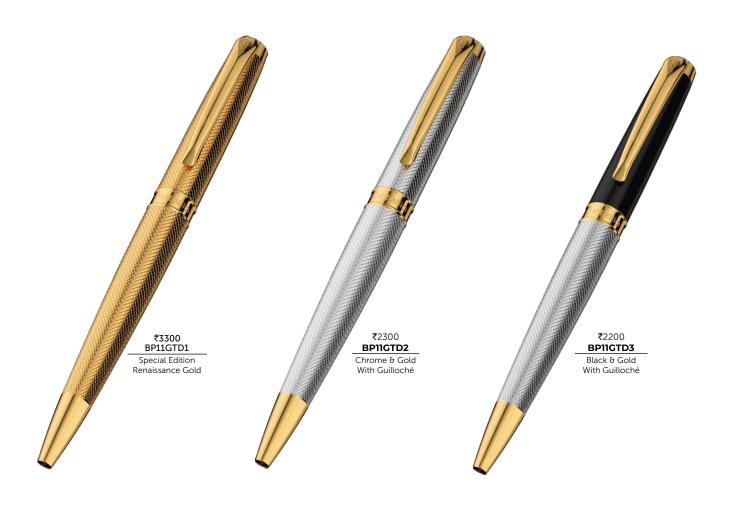

A5 | 192 Pages | Unruled

Choose from a wide range of refinement options Refer to page no: 29