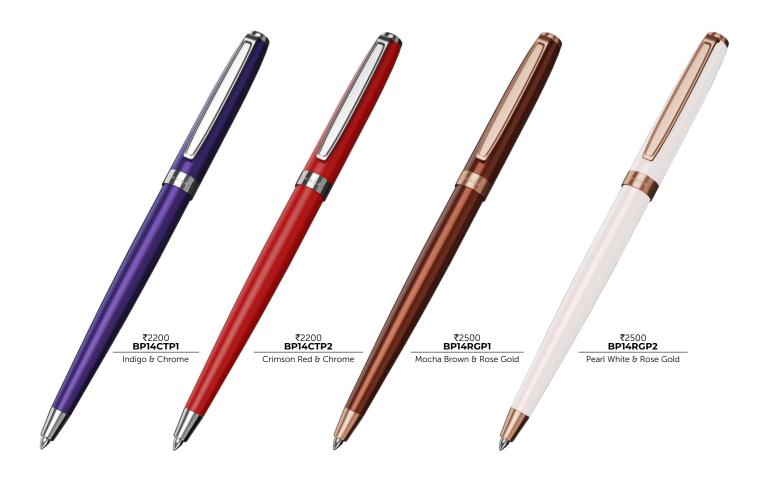

#### Putting Together An Intellio Gift Set

Each gift communicates a message of its own. It is a representation of your taste and the value the person receiving it holds for you. At Intellio we help you communicate this in a sophisticated and impressive way. Intellio Gift Sets can be put together individually with vegan leather accessories or fountain pen friendly notebooks. Choose a writing instrument from a collection of your liking ranging from Rhein, Renaissance, Insignia, Jewel, FDR or Mystique. We offer various personalisation options to truly make it a unique gift and leave an everlasting impression. Perfect for strengthening business relationships, as tokens of appreciation or as incentives.