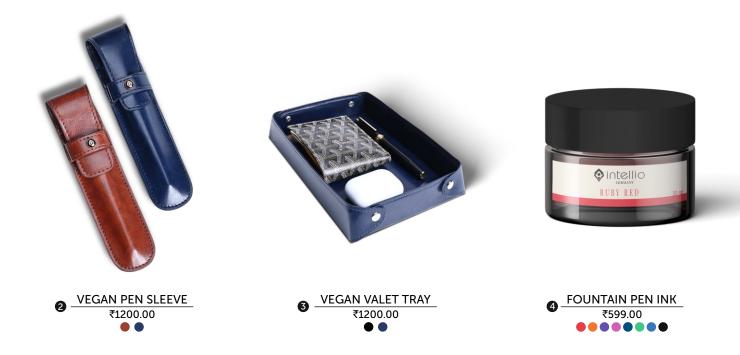

## VEGAN LEATHER PEN SLEEVE

A testament to exquisite craftsmanship and the perfect companion for your premium writing instrument. Meticulously crafted with attention to detail, this pen sleeve showcases exceptional artistry and precision. Every stitch and contour is expertly executed, creating a sleeve that exudes elegance and sophistication. Designed specifically to house your precious writing instrument, this pen sleeve offers a snug and secure fit, keeping your pen safe from scratches and damage. The soft interior lining provides an additional layer of protection, ensuring the utmost care for your pen while in transit or when not in use.

#### VEGAN LEATHER VALET TRAY

A beautifully crafted and versatile accessory that effortlessly combines style and functionality. Handcrafted with meticulous attention to detail, this valet tray showcases exquisite craftsmanship that will elevate any space it resides in. The attention to detail is evident in its sleek design, smooth edges, and sturdy construction, ensuring durability and longevity. The valet tray provides a convenient solution for organizing your everyday essentials. From your favourite writing instrument to keys and wallets to watches and other essentials, keeping your belongings neat and within reach.

## FOUNTAIN PEN INK BOTTLE

Intellio's fountain pen ink line is a symphony of eight vibrant shades. Our inks are an exploration of color and emotion from Ruby Red's fiery passion, Onyx Black's profound depth, Lapis Lazuli Blue and Royal Blue Sapphire's serene elegance, Summer Violet and Purple Haze's ethereal charm, Candy Orange's spirited zest, and Emerald Green's tranquil richness - invigorates your words with vibrant personality. Each hue meticulously crafted, flows smoothly onto the page, leaving a lustrous sheen that catches the light. The subtle scent of our inks, adds a delightful sensory layer to your writing experience. With Intellio, transform your words into vivid, tangible expressions of your thoughts and feelings.