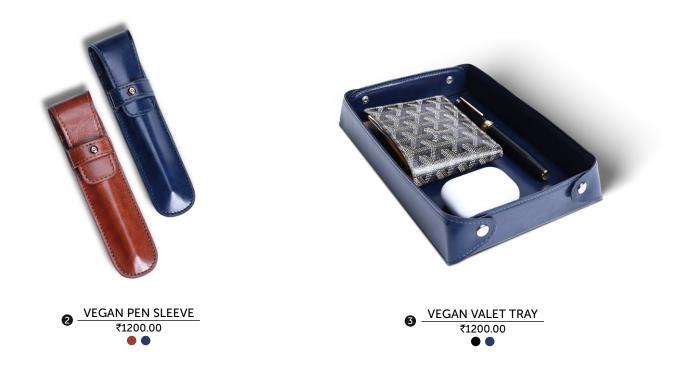

## VEGAN LEATHER PEN SLEEVE

A testament to exquisite craftsmanship and the perfect companion for your premium writing instrument. Meticulously crafted with attention to detail, this pen sleeve showcases exceptional artistry and precision. Every stitch and contour is expertly executed, creating a sleeve that exudes elegance and sophistication. Designed specifically to house your precious writing instrument, this pen sleeve offers a snug and secure fit, keeping your pen safe from scratches and damage. The soft interior lining provides an additional layer of protection, ensuring the utmost care for your pen while in transit or when not in use.

#### VEGAN LEATHER VALET TRAY

A beautifully crafted and versatile accessory that effortlessly combines style and functionality. Handcrafted with meticulous attention to detail, this valet tray showcases exquisite craftsmanship that will elevate any space it resides in. The attention to detail is evident in its sleek design, smooth edges, and sturdy construction, ensuring durability and longevity. The valet tray provides a convenient solution for organizing your everyday essentials. From your favourite writing instrument to keys and wallets to watches and other essentials, keeping your belongings neat and within reach.