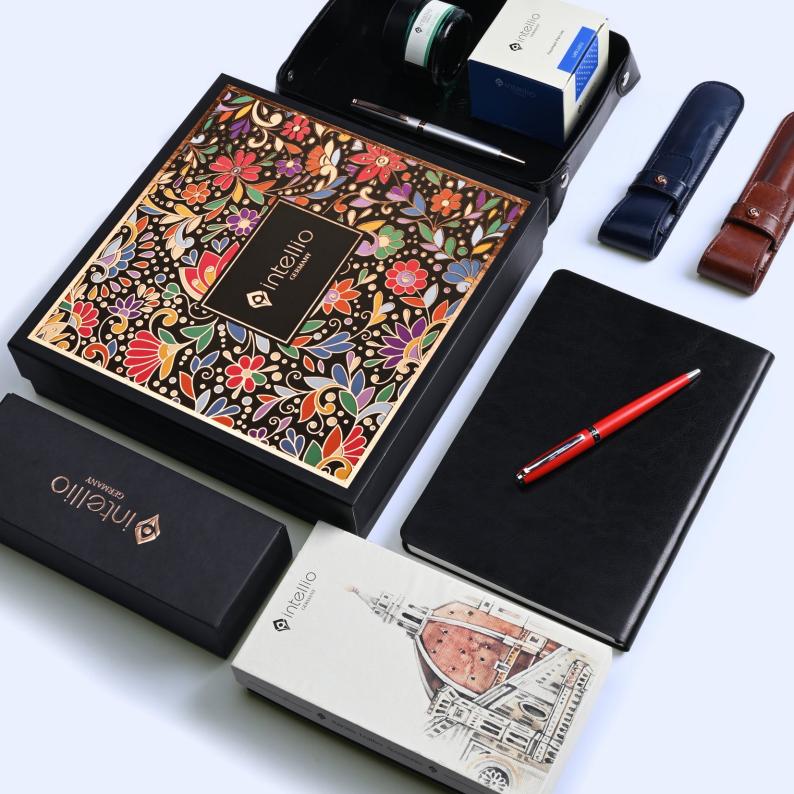

#### Putting Together An Intellio Gift Set

Each gift communicates a message of its own. It is a representation of your taste and the value the person receiving it holds for you. At Intellio we help you communicate this in a sophisticated and impressive way. Intellio Gift Sets can be put together individually with vegan leather accessories or fountain pen friendly notebooks. Choose a writing instrument from a collection of your liking ranging from Rhein, Renaissance, Insignia, Jewel, FDR or Mystique. We offer various personalisation options to truly make it a unique gift and leave an everlasting impression. Perfect for strengthening business relationships, as tokens of appreciation or as incentives.

## PREMIUM ITALIAN LEATHERETTE NOTEBOOK

Our gift set notebooks are made of premium Italian leatherette. This impressive notebook offers the highest levels of writing comfort with its ivory shade fountain pen friendly paper. The softcover notebooks feature 192 pages and a thread bookmark.

## VEGAN LEATHER PEN SLEEVE

A testament to exquisite craftsmanship and the perfect companion for your premium writing instrument. Meticulously crafted with attention to detail, this pen sleeve showcases exceptional artistry and precision. Every stitch and contour is expertly executed, creating a sleeve that exudes elegance and sophistication. Designed specifically to house your precious writing instrument, this pen sleeve offers a snug and secure fit, keeping your pen safe from scratches and damage. The soft interior lining provides an additional layer of protection, ensuring the utmost care for your pen while in transit or when not in use.

## FOUNTAIN PEN INK BOTTLE

Intellio's fountain pen ink line is a symphony of eight vibrant shades. Our inks are an exploration of color and emotion from Ruby Red's fiery passion, Onyx Black's profound depth, Lapis Lazuli Blue and Royal Blue Sapphire's serene elegance, Summer Violet and Purple Haze's ethereal charm, Candy Orange's spirited zest, and Emerald Green's tranquil richness - invigorates your words with vibrant personality. Each hue meticulously crafted, flows smoothly onto the page, leaving a lustrous sheen that catches the light. The subtle scent of our inks, adds a delightful sensory layer to your writing experience. With Intellio, transform your words into vivid, tangible expressions of your thoughts and feelings.

Intellio fountain pen ink comes in small chique bottles of 30 ml ink.