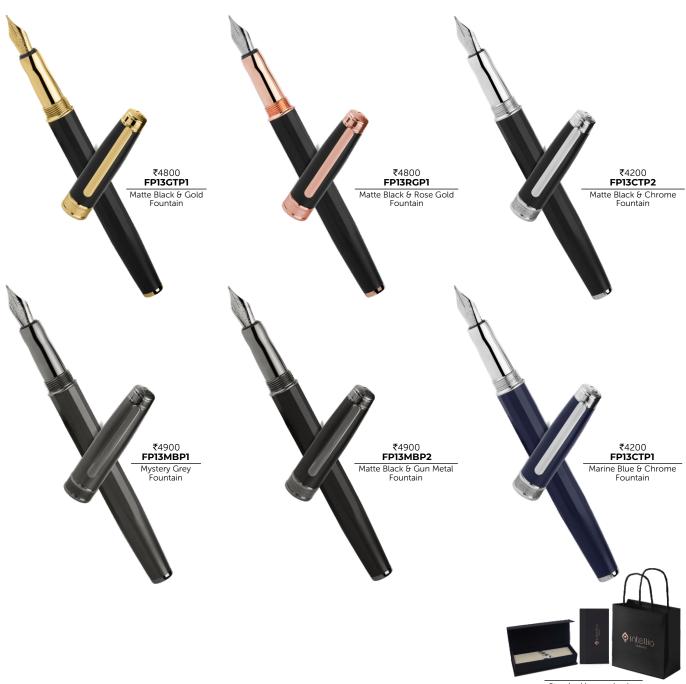

#### Putting Together An Intellio Gift Set

Each gift communicates a message of its own. It is a representation of your taste and the value the person receiving it holds for you. At Intellio we help you communicate this in a sophisticated and impressive way. Intellio Gift Sets can be put together individually with vegan leather accessories or fountain pen friendly notebooks. Choose a writing instrument from a collection of your liking ranging from Rhein, Renaissance, Insignia, Jewel, FDR or Mystique. We offer various personalisation options to truly make it a unique gift and leave an everlasting impression. Perfect for strengthening business relationships, as tokens of appreciation or as incentives.