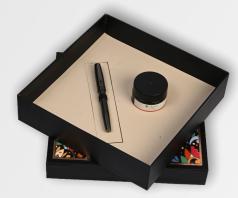

#### Putting Together An Intellio Gift Set

Each gift communicates a message of its own. It is a representation of your taste and the value the person receiving it holds for you. At Intellio we help you communicate this in a sophisticated and impressive way. Intellio Gift Sets can be put together individually with vegan leather accessories or fountain pen friendly notebooks. Choose a writing instrument from a collection of your liking ranging from Rhein, Renaissance, Insignia, Jewel, FDR or Mystique. We offer various personalisation options to truly make it a unique gift and leave an everlasting impression. Perfect for strengthening business relationships, as tokens of appreciation or as incentives.

## FOUNTAIN PEN INK BOTTLE

Intellio's fountain pen ink line is a symphony of eight vibrant shades. Our inks are an exploration of color and emotion from Ruby Red's fiery passion, Onyx Black's profound depth, Lapis Lazuli Blue and Royal Blue Sapphire's serene elegance, Summer Violet and Purple Haze's ethereal charm, Candy Orange's spirited zest, and Emerald Green's tranquil richness - invigorates your words with vibrant personality. Each hue meticulously crafted, flows smoothly onto the page, leaving a lustrous sheen that catches the light. The subtle scent of our inks, adds a delightful sensory layer to your writing experience. With Intellio, transform your words into vivid, tangible expressions of your thoughts and feelings.

Intellio fountain pen ink comes in small chique bottles of 30 ml ink.

## STYLISH GIFT PACKAGING BOX

Stylishly packaged writing instruments make high-quality, sophisticated gifts. The gift set features luxury box packaging made using specially produced paper for Intellio, giving a soft refined sensation with every touch.

Size: 9.75x9.75x2.5 inches

**Floral Gift Box Options** 