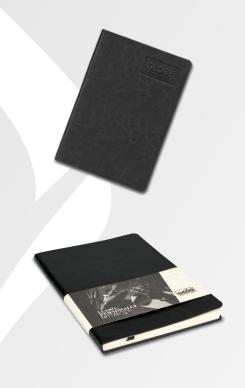

## PREMIUM ITALIAN LEATHERETTE NOTEBOOK

Our gift set notebooks are made of premium Italian leatherette. This impressive notebook offers the highest levels of writing comfort with its ivory shade fountain pen friendly paper. The softcover notebooks feature 192 pages and a thread bookmark.

A5 | 192 Pages | Unruled

Choose from a wide range of refinement options Refer to page no: 29