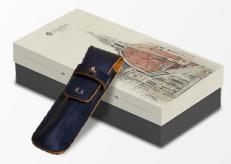

## VEGAN LEATHER PEN SLEEVE

A testament to exquisite craftsmanship and the perfect companion for your premium writing instrument. Meticulously crafted with attention to detail, this pen sleeve showcases exceptional artistry and precision. Every stitch and contour is expertly executed, creating a sleeve that exudes elegance and sophistication. Designed specifically to house your precious writing instrument, this pen sleeve offers a snug and secure fit, keeping your pen safe from scratches and damage. The soft interior lining provides an additional layer of protection, ensuring the utmost care for your pen while in transit or when not in use.

#### VEGAN LEATHER VALET TRAY

A beautifully crafted and versatile accessory that effortlessly combines style and functionality. Handcrafted with meticulous attention to detail, this valet tray showcases exquisite craftsmanship that will elevate any space it resides in. The attention to detail is evident in its sleek design, smooth edges, and sturdy construction, ensuring durability and longevity. The valet tray provides a convenient solution for organizing your everyday essentials. From your favourite writing instrument to keys and wallets to watches and other essentials, keeping your belongings neat and within reach.