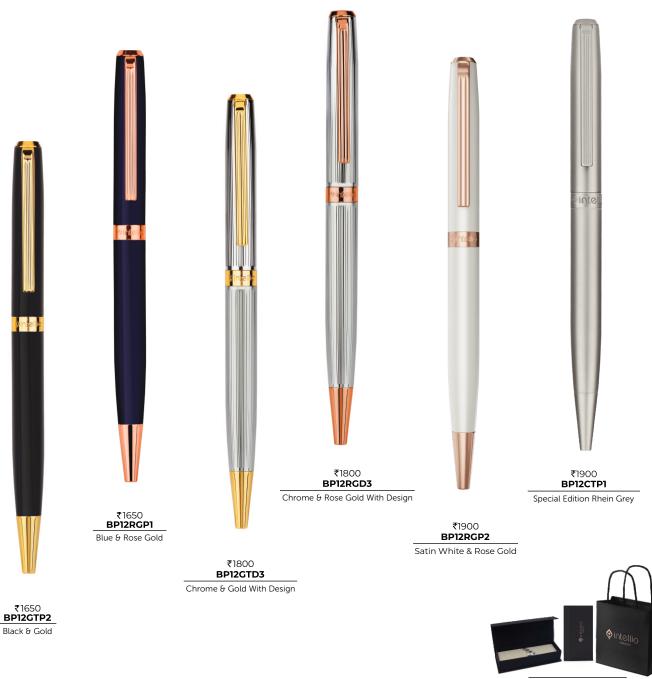

#### Putting Together An Intellio Gift Set

Each gift communicates a message of its own. It is a representation of your taste and the value the person receiving it holds for you. At Intellio we help you communicate this in a sophisticated and impressive way. Intellio Gift Sets can be put together individually with vegan leather accessories or fountain pen friendly notebooks. Choose a writing instrument from a collection of your liking ranging from Rhein, Renaissance, Insignia, Jewel, FDR or Mystique. We offer various personalisation options to truly make it a unique gift and leave an everlasting impression. Perfect for strengthening business relationships, as tokens of appreciation or as incentives.