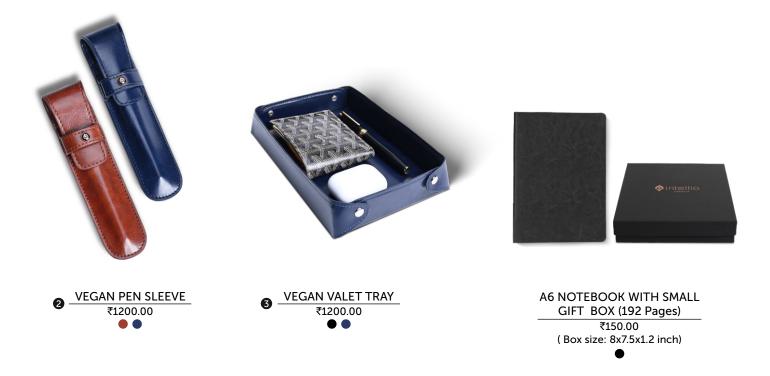

## VEGAN LEATHER PEN SLEEVE

A testament to exquisite craftsmanship and the perfect companion for your premium writing instrument. Meticulously crafted with attention to detail, this pen sleeve showcases exceptional artistry and precision. Every stitch and contour is expertly executed, creating a sleeve that exudes elegance and sophistication. Designed specifically to house your precious writing instrument, this pen sleeve offers a snug and secure fit, keeping your pen safe from scratches and damage. The soft interior lining provides an additional layer of protection, ensuring the utmost care for your pen while in transit or when not in use.

#### VEGAN LEATHER VALET TRAY

A beautifully crafted and versatile accessory that effortlessly combines style and functionality. Handcrafted with meticulous attention to detail, this valet tray showcases exquisite craftsmanship that will elevate any space it resides in. The attention to detail is evident in its sleek design, smooth edges, and sturdy construction, ensuring durability and longevity. The valet tray provides a convenient solution for organizing your everyday essentials. From your favourite writing instrument to keys and wallets to watches and other essentials, keeping your belongings neat and within reach.

## PREMIUM ITALIAN LEATHERETTE NOTEBOOK

Our gift set notebooks are made of premium Italian leatherette. This impressive notebook offers the highest levels of writing comfort with its ivory shade fountain pen friendly paper. The softcover notebooks feature 192 pages and a thread bookmark.