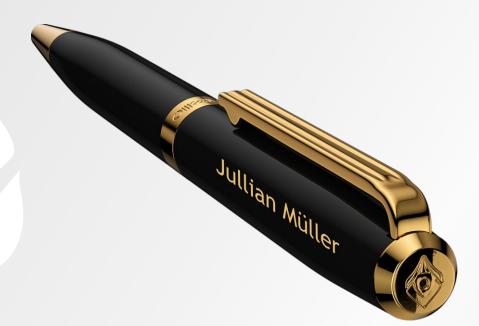

#### PEN ENGRAVING

- The top barrel of most pens can individually be engraved with company logos or initials.
- The engraving can only be done in golden brass colour.
- Fonts and images will be confirmed via our agent
- MOQ 10 Pcs