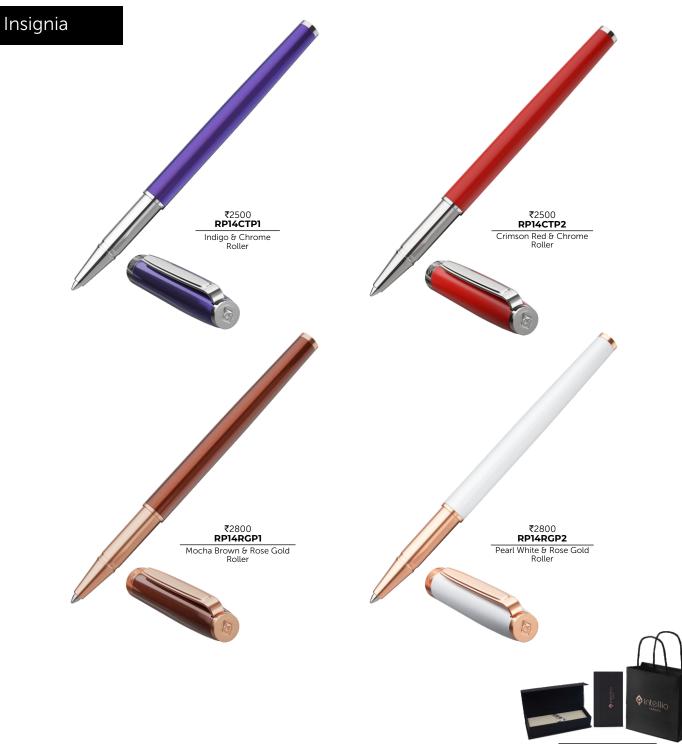

flows smoothly onto the page, leaving a lustrous sheen that catches the light. The subtle scent of our inks, adds a delightful sensory layer to your writing experience. With Intellio, transform your words into vivid, tangible expressions of your thoughts and feelings.

Intellio fountain pen ink comes in small chique bottles of 30 ml ink.



## STYLISH GIFT PACKAGING BOX

Stylishly packaged writing instruments make high-quality, sophisticated gifts. The gift set features luxury box packaging made using specially produced paper for Intellio, giving a soft refined sensation with every touch.

Size: 9.75x9.75x2.5 inches





**Floral Gift Box Options** 







## Rhein







**Floral Gift Box Options** 















## Renaissance



# insignia





**Floral Gift Box Options** 

















**Floral Gift Box Options** 







## Jewel







**Floral Gift Box Options** 











## Mystique



**Floral Gift Box Options** 





## Mystique



## Mystique



## PEN & LEATHER ACCESSORIES CUSTOMIZATION



#### PEN ENGRAVING

- The top barrel of most pens can individually be engraved with company logos or initials.
- The engraving can only be done in golden brass colour.
- Fonts and images will be confirmed via our agent
- MOQ 10 Pcs

#### BLIND AND FOIL EMBOSSING

- Deep embossing of a motif, tactile
- Discreet: blind and/or tone-on-tone embossing
- Strong contrast: colour foil embossing
- MOQ 10 Pcs



## NOTEBOOK CUSTOMIZATION



#### BLIND AND FOIL EMBOSSING

- Deep embossing of a motif, tactile
- Discreet: blind and/or tone-on-tone embossing
- Strong contrast: colour