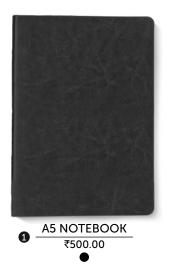

## PREMIUM ITALIAN LEATHERETTE NOTEBOOK

Our gift set notebooks are made of premium Italian leatherette. This impressive notebook offers the highest levels of writing comfort with its ivory shade fountain pen friendly paper. The softcover notebooks feature 192 pages and a thread bookmark.

A5 | 192 Pages | Unruled

Choose from a wide range of refinement options Refer to page no: 29